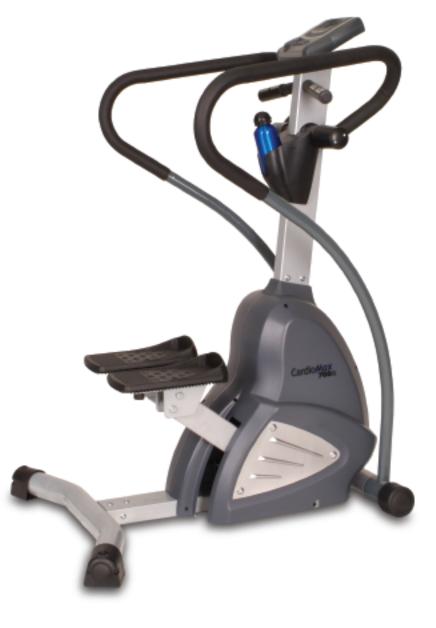

## CardioMax<sup>®</sup>

| Self powered convenience – cordless for use anywhere                  |
|-----------------------------------------------------------------------|
| Reliable belt-drive system – smooth and quiet performance             |
| Programs – 12 including 2 heart rate control programs                 |
| Console – large, easy to operate                                      |
| Displays – time, speed, distance, RPM, calories, heart rate and watts |
| EKG pulse grips – provides accurate heart rate information            |
| Heavy duty construction – provides long durable use                   |
| Front transport wheels – easy to move                                 |

| Model               | 708S            |
|---------------------|-----------------|
| Frame Style         | Elliptical      |
| Resistance          | Magnetic        |
| Electronics         | LCD             |
| Preset Programs     | 10              |
| Heart Rate Programs | No              |
| EKG Pulse Grips     | Yes             |
| User Capacity       | 275 lbs         |
| Warranty: Frame     | Lifetime        |
| Warranty: Parts     | 2 years         |
| Warranty: Labor     | 1 year          |
| Dimensions (L,W,H)  | 55" x 24" x 51" |